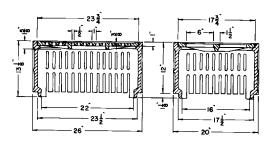

■ Note: When specifying/ordering grates, refer to "Choosing the Proper Inlet Grate" on pages 125-126.

For a complete listing of FREE OPEN AREAS and WEIR PERIMETERS of all NEENAH grates, refer to pages 327-332.

### R-7516-D

## **Rectangular Ballast Screen**





Can be double or triple stacked as needed.

#### R-7517 Series

# **Electrical Junction Boxes**

## **Light Duty**







Solid box types for bridge and street lighting. Suitable for underground electrical work. Standard boxes furnished with neoprene gaskets and stainless steel cap screws. Cored or tapped holes for conduit not furnished as standard, available if specified at additional cost – send details showing sizes and locations. Units are shipped assembled.

| Dimensions in inches |        |        |        |
|----------------------|--------|--------|--------|
| Catalog No.          | Н      | L      | M      |
| R-7517-B             | 8      | 8      | 8      |
| R-7517-DA            | 4 1/2  | 10     | 6      |
| R-7517-DB            | 10     | 12     | 12     |
| R-7517-DC