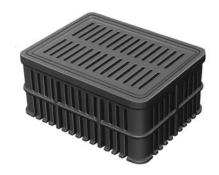

## **Rectangular Ballast Screen**

Can be double or triple stacked as needed.

#### R-7517 Series