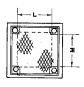

| Dimensions in inches |        |        |        |
|----------------------|--------|--------|--------|
| Catalog No.          | Н      | L      | M      |
| R-7517-B             | 8      | 8      | 8      |
| R-7517-DA            | 4 1/2  | 10     | 6      |
| R-7517-DB            | 10     | 12     | 12     |
| R-7517-DC            | 10     | 12     | 18     |
| R-7517-DE            | 17 1/8 | 14 3/4 | 14 3/4 |